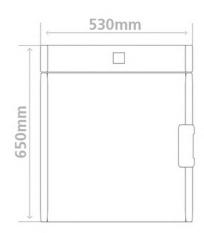

| Standard equipm         | nent                                                                                              |  |  |  |
|-------------------------|---------------------------------------------------------------------------------------------------|--|--|--|
| External Door           | External steel door with compression door lock                                                    |  |  |  |
| External Door           | External steel door with compression door lock                                                    |  |  |  |
| Calibration certificate | calibration certificate at +100°C (optional)                                                      |  |  |  |
| Interior                | easy-to-clean interior made of stainless steel AISI 304 on all sides                              |  |  |  |
| Gasket                  | synthetic rubbers gasket                                                                          |  |  |  |
| Housing                 | Electrostatic powder coated galvanized steel                                                      |  |  |  |
| Insulation              | Fully isolated chamber by Rockwool covered by aluminum sheet to ensure high temperature stability |  |  |  |
| Emergency knob          | Manual knob in case of emergency                                                                  |  |  |  |
| External dimensions     | 530 (W) X 570 (D) X 650 (H) mm                                                                    |  |  |  |
| Shelves                 | 2-shelves chrome plated                                                                           |  |  |  |