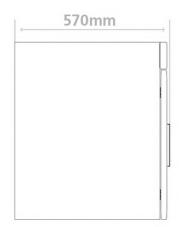

| Standard equipm         | nent                                                                                              |  |  |  |
|-------------------------|---------------------------------------------------------------------------------------------------|--|--|--|
| External Door           | External steel door with compression door lock                                                    |  |  |  |
| External Door           | External steel door with compression door lock                                                    |  |  |  |
| Calibration certificate | calibration certificate at +100°C (optional)                                                      |  |  |  |
| Interior                | easy-to-clean interior made of stainless steel AISI 304 on all sides                              |  |  |  |
| Gasket                  | synthetic rubbers gasket                                                                          |  |  |  |
| Housing                 | Electrostatic powder coated galvanized steel                                                      |  |  |  |
| Insulation              | Fully isolated chamber by Rockwool covered by aluminum sheet to ensure high temperature stability |  |  |  |
| Emergency knob          | Manual knob in case of emergency                                                                  |  |  |  |
| External dimensions     | 530 (W) X 570 (D) X 650 (H) mm                                                                    |  |  |  |
| Shelves                 | 2-shelves chrome plated                                                                           |  |  |  |