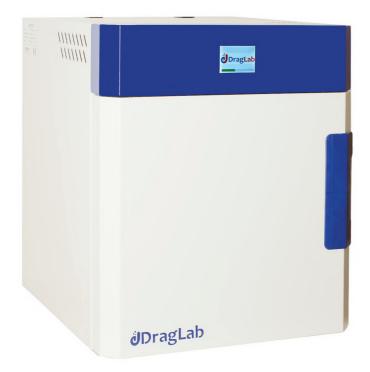

## **Incubator DI 55 - Touch Screen Display**



#### **Important Features**

- Air forced convection
- Initiative Touch screen display with user-friendly software
- Programmable PID microprocessor control system.
- Programmable temperature and timer function
- Ambient temperature + 20 °C to 100°C
- Temperature homogeneity and stability accordance to DIN 12880.
- automatic thermostatic protection
- automatic adjustable ventilation
- 2 chrome-plated racks
- functional stainless steel AISI 304 interior chamber
- 2 years guarantee worldwide

#### **Dimensions**





#### **Technical Specifications**

| Temperature               |                                              |
|---------------------------|----------------------------------------------|
| Working temperature range | min. +20°C ambient up to +100°C              |
| Temperatu